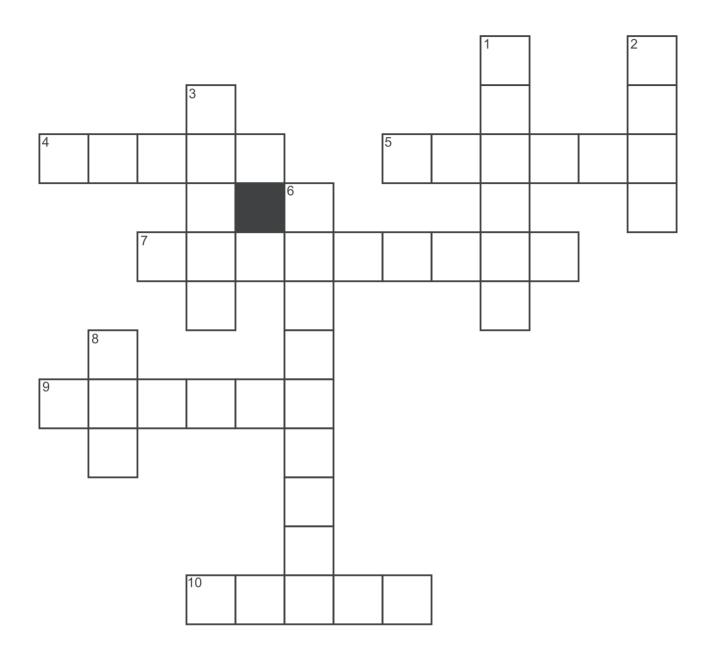

## **Christmas Crossword**

Fill in the words below, using the clues to help you.

#### ACROSS

- 4 Time of day when the angels came to the shepherds
- 5 Baby Jesus was placed in this wooden object
- 7 Town Mary & Joseph were going to
- 9 Messengers that live in heaven
- 10 Name of Mary's child

#### DOWN

- 1 Animal Mary rode on
- 2 Name of the mother of Jesus
- 3 Woolly animals that shepherds look after
- 6 Time of year we celebrate the birth of Jesus
- 8 Building where travellers usually stay