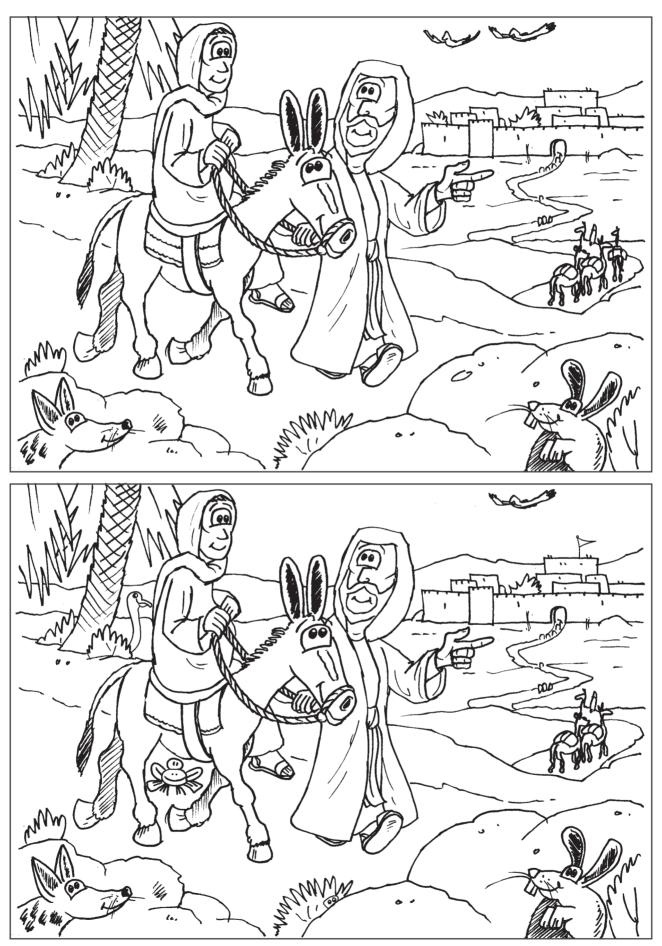

# **Spot-the-Difference**

Can you spot the 11 differences between these 2 pictures of Mary and Joseph going to Bethlehem?