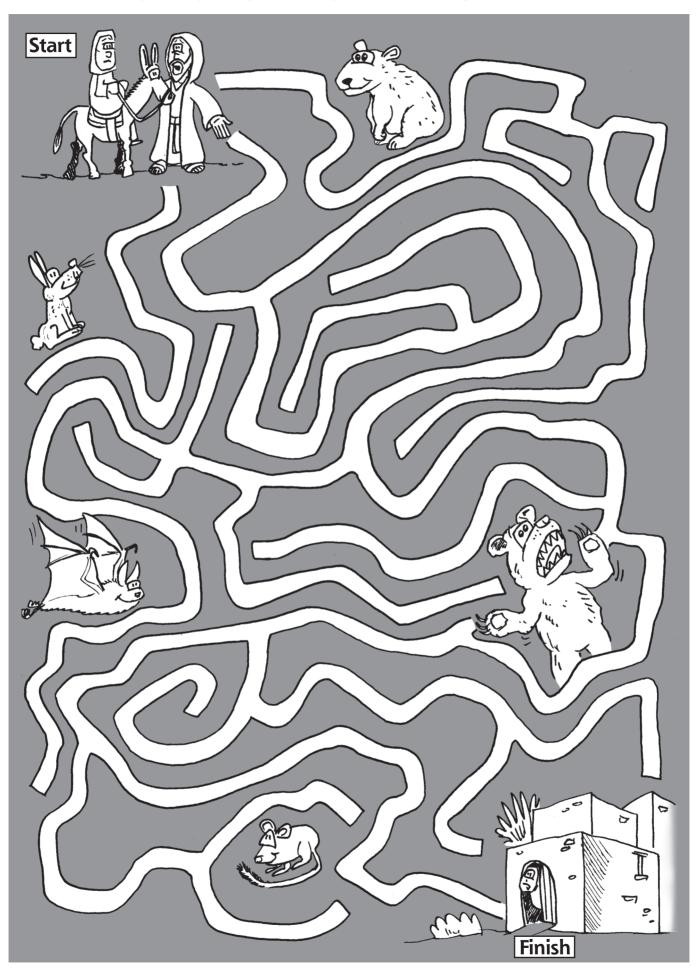

### **Bethlehem Maze**

Can you help Mary and Joseph find their way to Bethlehem?

Nativity Activities 1