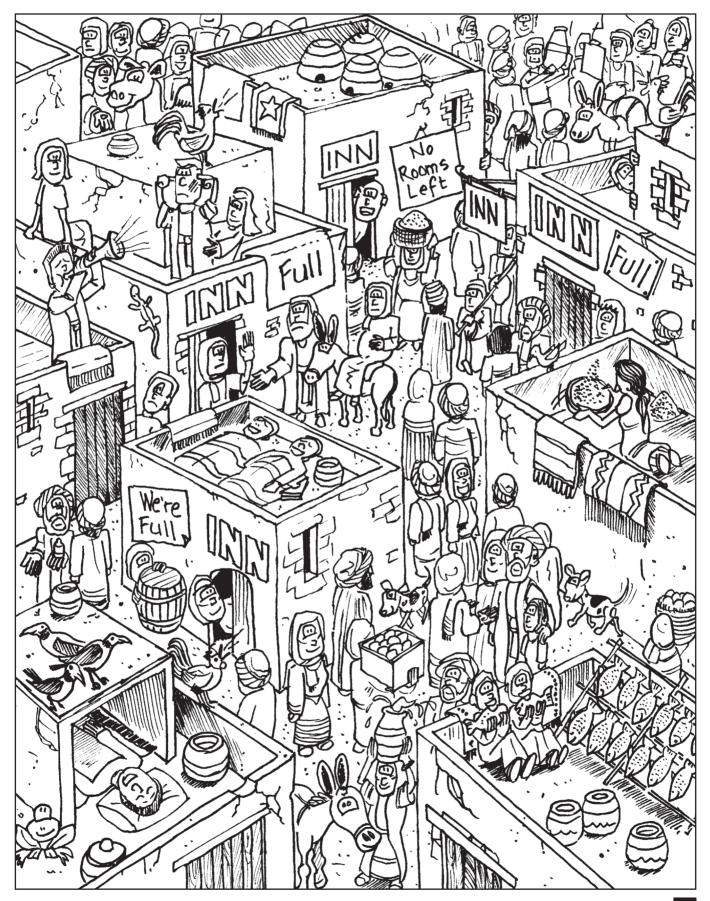

## **Look-and-Find**

Can you find:

2 boys eating fish

a carpet with a star

a frog

a child hiding behind a barrel

a man playing a trumpet

3 cockerels crowing woman carrying a water jug

a lizard on a wall

Mary, Joseph & their donkey